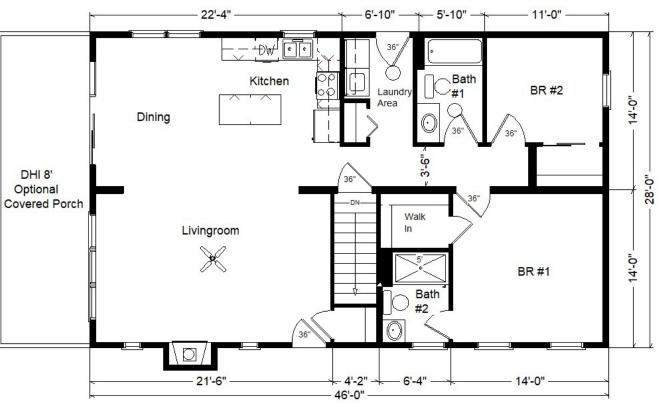

Total With Options Shown: \$200,902.00

Model #2
28x46 Ranch
1,288 sq. ft.
w/Optional 8' Porch