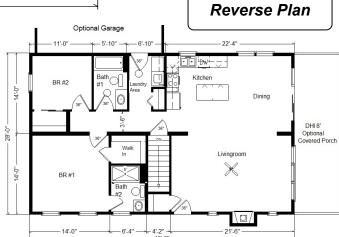

Total With Options Shown: \$200,902.00

Model #2
28x46 Ranch
1,288 sq. ft.
w/Optional 8' Porch