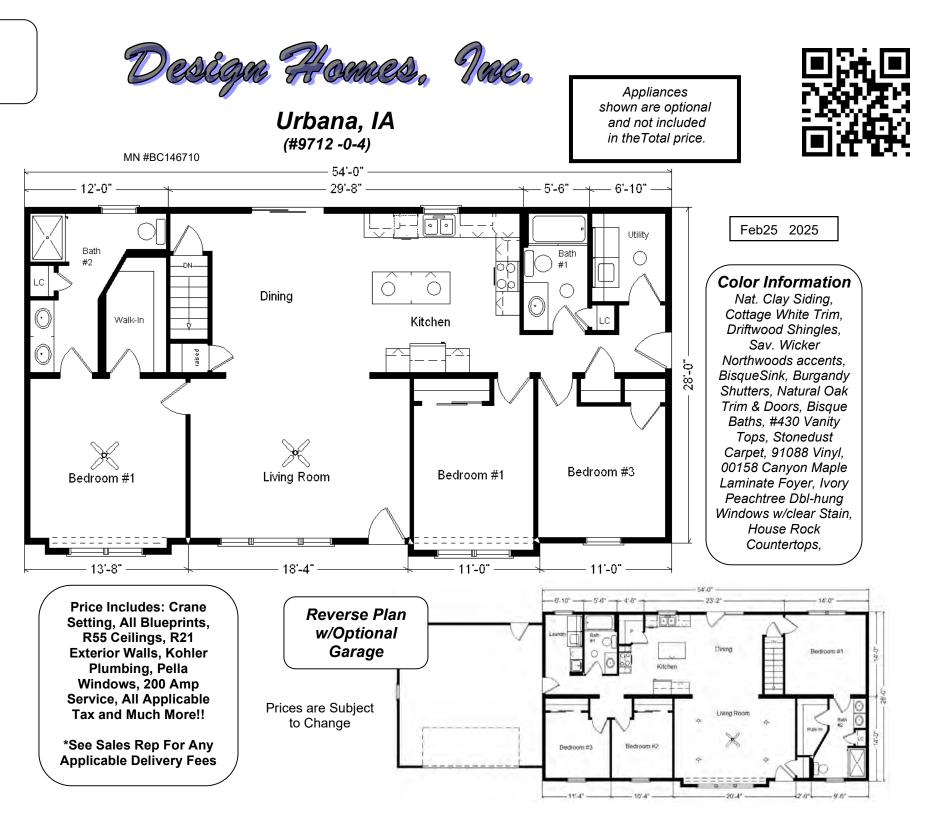

## **Model #1** 28x54 Ranch 1,530 sq. ft.

| Base Price:                               | \$160,514.00 |
|-------------------------------------------|--------------|
| This Home Displays The Following Options: |              |
| 6/12 Roof Slope                           | 2,646.00     |
| Double Gable                              | 3,450.00     |
| Medium Gable                              | 1,456.00     |
| 2-1' Bump-out Rooms                       | 1,718.00     |
| Split-shake Siding Accents                | 858.00       |
| Shutters                                  | 564.00       |
| Peachtree Windows (disc.)                 | 5,074.00     |
| Window Grilles (GIA x 10)                 | 1,030.00     |
| Carpet Upgrade (Gorham)                   | 709.00       |
| Laminate Flooring (Foyer)                 | 63.00        |
| Vaulted Ceilings (LR, Din & Kit.)         | 1,444.00     |
| 6 Panel Oak Doors (x7)                    | 1,785.00     |
| Rubbed Bronze Bath Package                | 920.00       |
| 2 Paddle Fan/Lights                       | 398.00       |
| Wire for EI. Range                        | 175.00       |
| Wire for Future DW                        | 75.00        |
| Wire for Future Microwave                 | 75.00        |
| Laundry Area w/Shelf                      | 428.00       |
| Extra 3/4 Bath                            | 2,450.00     |
| Double Sink Vanity                        | 725.00       |
| Shower Door (Bath#2)                      | 575.00       |
| Vanity Drawer Bases (x3)                  | 396.00       |
| Elongated Toilet (Bath #2)                | 62.00        |
| Cultured Granite Vanity Tops              | 734.00       |
| Recessed Medicine Cab. (Bath #1)          | 70.00        |
| Tri-view Med. Cabinets (Bath #2)          | 420.00       |
| Seneca Ridge Hickory Cabs. (disc)         | 4,150.00     |
| 5' of Extra Wall Cabinets                 | 800.00       |
| 7' of Extra Base Cabinets                 | 1,477.00     |
| Custom Cabinets                           | 442.00       |
| Ceramic Tile Backsplash                   | 595.00       |
| Crown Molding (36')                       | 720.00       |
| Mullion Glass Door                        | 161.00       |
| Cast Iron Kit. Sink                       | 499.00       |
| Pull-out Kit. Faucet (K12177-BRZ)         | 195.00       |
| Vented Rangehood to Exterior              | 200.00       |
| Energy Star Ready                         | 375.00       |
| 4 Suntubes                                | 3,180.00     |
| 6' Peachtree Patio Door (disc.)           | 1,850.00     |
|                                           |              |

Total With Options Shown:

\$203,458.00