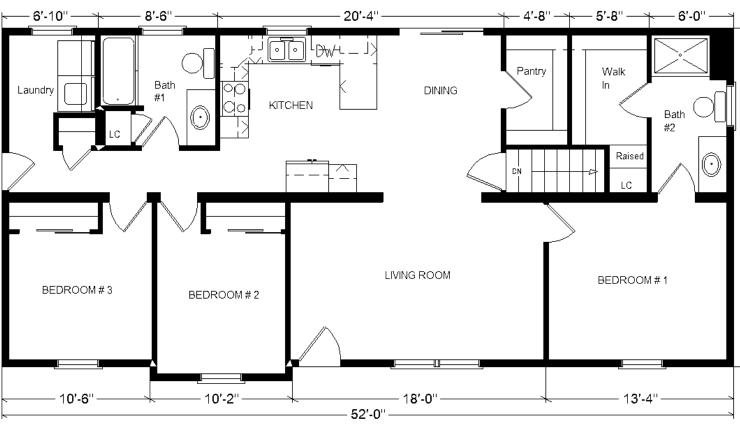

## Model #7 52' Classic Ranch 1,258 sq. ft.

| Base Price:                               | \$132,448.00 |
|-------------------------------------------|--------------|
| This Home Displays The Following Options: |              |
|                                           |              |
| Medium Gable                              | 1,456.00     |
| Extra Roof Detail                         | 225.00       |
| 1' Bump-out Room                          | 859.00       |
| Vaulted Ceilings                          | 980.00       |
| Premium Color Vinyl Siding                | 742.00       |
| Window Lineals                            | 882.00       |
| ** Enc. Patio Door (Disc.)                | 1,850.00     |
| ** 3 Extra Windows                        | 890.00       |
| Safety Glass in 2 Extra Windows           | 596.00       |
| 1 Additional Marriage Wall Opening        | 450.00       |
| Wire for Elec. Range                      | 175.00       |
| Wire for Future DW                        | 75.00        |
| Wire for Future Microwave                 | 75.00        |
| Wire for Fan/Light with Fixture           | 120.00       |
| Vent Rangehood to Exterior                | 200.00       |
| Extra 3/4 Bath                            | 2,450.00     |
| Recessed Medicine Cabinet (x2)            | 140.00       |
| Vanity Top Drawers (x2)                   | 140.00       |
| Select Cabinet Option                     | 680.00       |
| Roll-out Base Trays (x4)                  | 324.00       |
| Custom Cabinets                           | 516.00       |
| Kohler Pull-down Faucet (K560-CP)         | 245.00       |
| Laundry Area Hook-ups                     | 428.00       |

## Total With Options Shown: \$146,946.00

## **Color Information**

Flagstone Siding, White Trim, Moire Black Shingles, White Lineals, SS Sink and Rangehood, Saddle Oak Trim & Doors, White Baths, #150 Vanity Tops, Flint Carpet, #47 Vinyl Plank, #91180 Vinyl in Bath #2, White Pella Sgl-hung Windows, Star Dune Kitchen Countertops