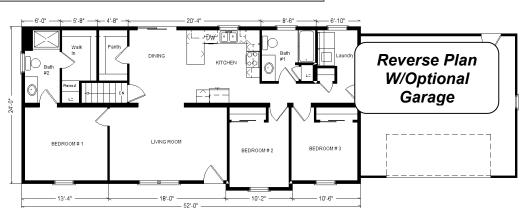

## Model #7 52' Classic Ranch 1,258 sq. ft.

| Base Price:                               | \$132,448.00 |
|-------------------------------------------|--------------|
| This Home Displays The Following Options: |              |
|                                           |              |
| Medium Gable                              | 1,456.00     |
| Extra Roof Detail                         | 225.00       |
| 1' Bump-out Room                          | 859.00       |
| Vaulted Ceilings                          | 980.00       |
| Premium Color Vinyl Siding                | 742.00       |
| Window Lineals                            | 882.00       |
| ** Enc. Patio Door (Disc.)                | 1,850.00     |
| ** 3 Extra Windows                        | 890.00       |
| Safety Glass in 2 Extra Windows           | 596.00       |
| 1 Additional Marriage Wall Opening        | 450.00       |
| Wire for Elec. Range                      | 175.00       |
| Wire for Future DW                        | 75.00        |
| Wire for Future Microwave                 | 75.00        |
| Wire for Fan/Light with Fixture           | 120.00       |
| Vent Rangehood to Exterior                | 200.00       |
| Extra 3/4 Bath                            | 2,450.00     |
| Recessed Medicine Cabinet (x2)            | 140.00       |
| Vanity Top Drawers (x2)                   | 140.00       |
| Select Cabinet Option                     | 680.00       |
| Roll-out Base Trays (x4)                  | 324.00       |
| Custom Cabinets                           | 516.00       |
| Kohler Pull-down Faucet (K560-CP)         | 245.00       |
| Laundry Area Hook-ups                     | 428.00       |

## Total With Options Shown: \$146,946.00

## **Color Information**

Flagstone Siding, White Trim, Moire Black Shingles, White Lineals, SS Sink and Rangehood, Saddle Oak Trim & Doors, White Baths, #150 Vanity Tops, Flint Carpet, #47 Vinyl Plank, #91180 Vinyl in Bath #2, White Pella Sgl-hung Windows, Star Dune Kitchen Countertops