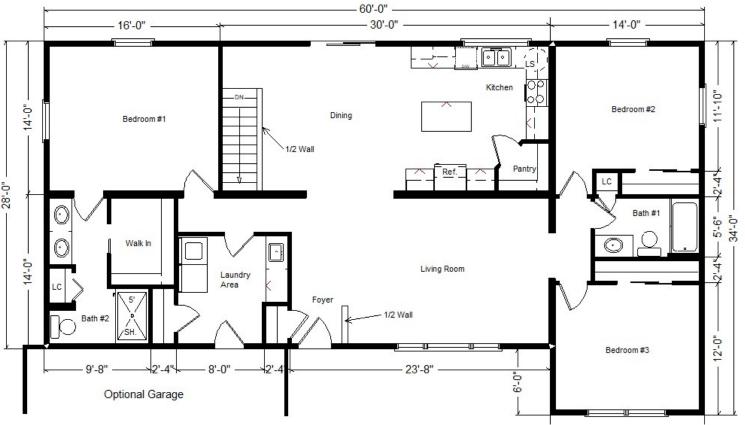

## Model #2

28x63 3-Piece Ranch 1,764 sq. ft.

| Base Price:                               | \$195,178.00 |
|-------------------------------------------|--------------|
| This Home Displays The Following Options: |              |
| 6/12 Roof Slope                           | 3,087.00     |
| 9' Walls                                  | 3,493.00     |
| Premiun Color Vinyl Siding                | 1,053.00     |
| Pella 250 Dbl-hung Windows                | 3,452.00     |
| Pella 250 6' Patio Door                   | 2,896.00     |
| Kitchen Picture Window                    | 721.00       |
| Vaulted Ceilings (LR, Din & Kit.)         | 1,625.00     |
| Rewood Floor upgrade in LR/Hall           | 1,493.00     |
| 8 LED "can-look" Lights                   | 520.00       |
| DHI Fan/light (LR)                        | 220.00       |
| Wire for Future DW                        | 75.00        |
| Wire for Future Microwave                 | 75.00        |
| Laundry Area w/5' Wall Cabs               | 750.00       |
| Laundry Sink w/6' of Base Cabs.           | 1,332.00     |
| Extra 3/4 Bath                            | 2,450.00     |
| Double Sink Vanity                        | 725.00       |
| Elongated Toilets (x2)                    | 124.00       |
| 5' Shower Upgrade (Bath #2)               | 250.00       |
| Vanity Drawer Bases (x3)                  | 396.00       |
| Brushed Nickel Bath Package               | 920.00       |
| Country Apron Sink                        | 1,224.00     |
| Kohler Pull-down Kit. Faucet              | 410.00       |
| Three Panel Oak Doors (x8)                | 2,040.00     |
| Pocket Door (Bath #2)                     | 390.00       |
| Benton Birch Cabinets (disc.)             | 3,430.00     |
| Custom Cabinets                           | 605.00       |
| Select Kitchen Cabinet Option             | 680.00       |
| 4' of Extra Wall Cabinets                 | 580.00       |
| 3' of Extra Select Base Cabinets          | 696.00       |
| Lasy Susan Base Cabinet                   | 599.00       |
| Crown Molding (30')                       | 600.00       |
| Vent Microwave to Exterior                | 200.00       |
| Suntube (Bath #1)                         | 795.00       |
| Upgrade Front Door (S866MNTP)             | 907.00       |
| Painted Exterior Door (x2)                | 458.00       |

Total With Options Shown: \$234,449.00

## Plover, WI (#11333 -3- 6)

Prices are Subject to Change

Color Information

Autumn Red Vinyl Siding W/Clay OSC, Clay Trim, Brownwood Shingles, Java Oak Trim & Doors, White Baths, Krypton #1018 Vanity Tops, Bits of Brown Carpet, Outerbanks CDL77-09W Floors. Fossil Pella 250 Dblhung Windows, Apron Kitchen Sink #3942-4 Perlato Granite Countertops. Brushed Nickel Hardware/Fixtures. Benton Birch Cabinets Java