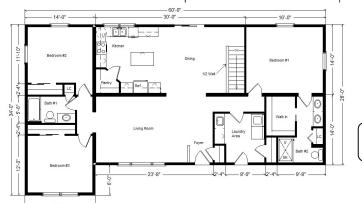

TP)             | 907.00       |
| Painted Exterior Door (x2)                | 458.00       |

Total With Options Shown: \$234,449.00

## Design Homes, Inc.

Feb26 2025

## Plover, WI (#11333 -3- 6)

Prices are Subject to Change



Color Information

Autumn Red Vinyl Siding W/Clay OSC, Clay Trim, Brownwood Shingles, Java Oak Trim & Doors, White Baths, Krypton #1018 Vanity Tops, Bits of Brown Carpet, Outerbanks CDL77-09W Floors. Fossil Pella 250 Dblhung Windows, Apron Kitchen Sink #3942-4 Perlato Granite Countertops. Brushed Nickel Hardware/Fixtures. Benton Birch Cabinets Java

Price Includes: Crane Setting, All Blueprints, R55 Ceilings, R21 Exterior Walls, Kohler Plumbing, Pella Windows, 200 Amp Service, All Applicable Tax and Much More!!

\*See Sales Rep For Any Applicable Delivery Fees



MN #BC146710

Reverse Plan