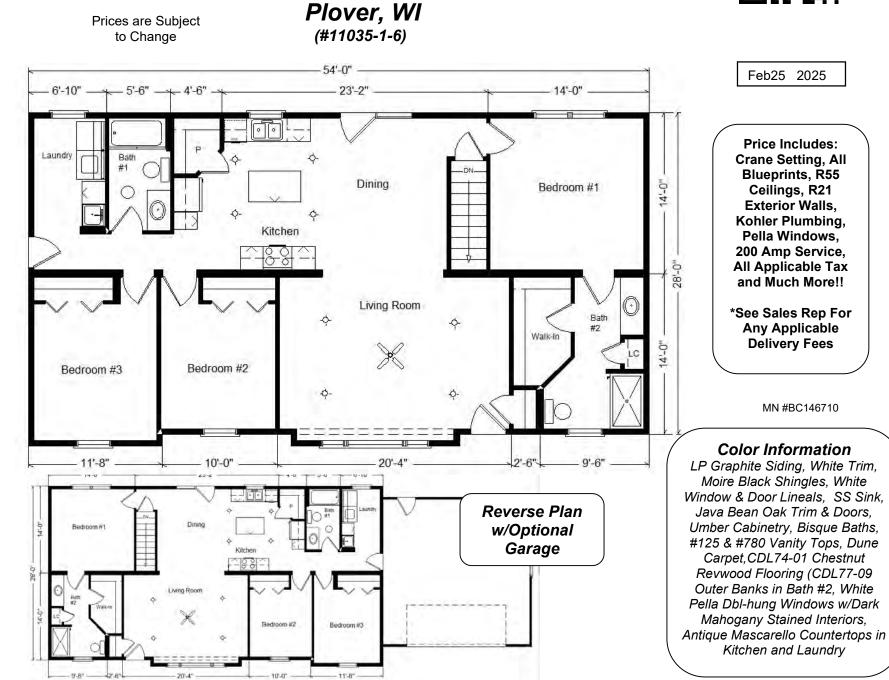

Model #1 28x54 Ranch 1,538 sq. ft.

| Base Price:                               | \$160,514.00 |
|-------------------------------------------|--------------|
| This Home Displays The Following Options: |              |
| 6/12 Roof Slope                           | 2,646.00     |
| 9' Ceilings                               | 2,994.00     |
| Double Gable                              | 3,450.00     |
| Medium Gable                              | 1,456.00     |
| Gable Roof Detail                         | 225.00       |
| 1' Bump-out Living Room                   | 859.00       |
| 1' Bump-out Bedroom                       | 859.00       |
| Vaulted Ceilings (K,D, LR)                | 1,444.00     |
| LP Smartside Siding (Graphite)            | 14,534.00    |
| Window and Door Lineals                   | 1,448.00     |
| Pella Lifestyle DH Windows                | 6,706.00     |
| 6' Fr. Swing LS Patio Door                | 6,904.00     |
| Carpet Upgrade (Dune)                     | 1,488.00     |
| Rare Vintage Upgrade Rewood               | 1,043.00     |
| 6 Panel Oak Doors (x10)                   | 2,550.00     |
| Recessed LED Lights (x8)                  | 520.00       |
| Wire for Future DW                        | 75.00        |
| Wire for Future Microwave                 | 75.00        |
| Laundry Area w/BB Cabinets                | 985.00       |
| SS Laundry Sink/Faucet                    | 365.00       |
| 4' of Base Cabinets in Laundry            | 859.00       |
| Hi-Resolution Top in Laundry              | 65.00        |
| Extra 3/4 Bath                            | 2,450.00     |
| 5' Shower Upgrade                         | 250.00       |
| Shower Doors (Bath #2)                    | 575.00       |
| Cultured Granite Vanity Top (Bath #2)     | 367.00       |
| Vanity Drawer Bases (x2)                  | 140.00       |
| Rubbed Bronze Bath Package                | 795.00       |
| Benton Birch Cabinets (Disc.)             | 3,430.00     |
| Select Cabinet Option                     | 680.00       |
| Hi-Resolution Countertops                 | 284.00       |
| Country Apron SS Sink                     | 1,224.00     |
| Pulldown Kohler Faucet (K22033CP)         | 410.00       |
| Vent Rangehood to Exterior                | 200.00       |
| Crown Molding (24')                       | 480.00       |
| Subway Tile Backsplash                    | 595.00       |
| Suntube (Bath #1)                         | 795.00       |
|                                           |              |

Total With Options Shown: \$224,739.00