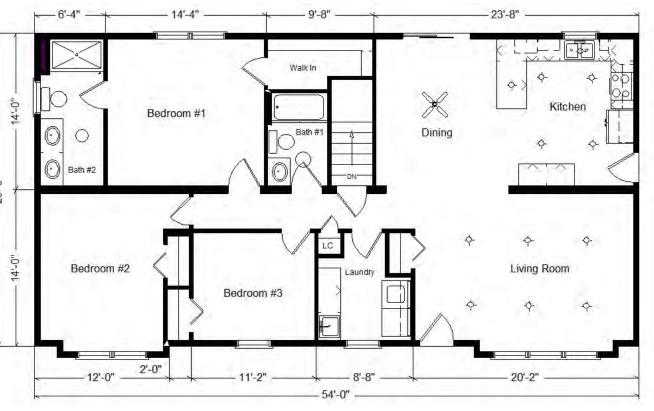

|
| Quartz Kitchen Countertops             | 5,369.00     |
| Beveled Edge on Quartz Tops            | 582.00       |
| Pulldown Kohler Faucet                 | 295.00       |
| Crown Molding ( 35' )                  | 700.00       |
| Mullion Glass Doors                    | 294.00       |
| SS Dishwasher (WDF330)                 | 754.00       |
| SS Microwave (WMH31017)                | 464.00       |
| Vent Microwave to Exterior             | 200.00       |
| Suntube (x2)                           | 1,590.00     |
| Upgrade Front Door (S684HRRN)          | 653.00       |
| Painted Exterior Doors (1 Side)        | 458.00       |

**Total With Options Shown:** \$226,371.00 Model #8 28x54 Ranch 1,512 sq. ft.

## Design Homes. Inc.



Prairie du Chien, WI (#10993 -0-6)

Feb25 2025





Color Information

Slate Vinyl Siding, Clay Trim, Moire Black Shingles, Sav. Wicker Window/Door Lineals. SS Sink, Umber Cabinets. Hazelnut Oak Trim & Doors, White Baths, #150 Vanity Tops, Dunes Carpet, LX102 Vinyl Floors, Burlap Hickory Wood Floors, Tan Pella Dblhung Windows w/Provincial Stain, SS Appliances, Rolling Stone Quartz Countertop, 9476-58 Top in Laundry, **Brushed Nickel** Hardware

**Price Includes: Crane** Setting, All Blueprints, R55 Ceilings, R21 **Exterior Walls, Kohler** Plumbing, Pella Windows, 200 Amp Service, All Applicable Tax and Much More!!

\*See Sales Rep For Any **Applicable Delivery Fees**