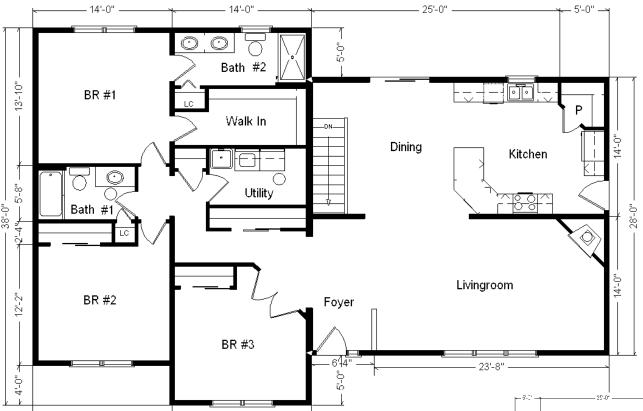

## Model #5

28x66 4-sec Ranch 1,848 sq. ft.

\*All 4-Section Ranch Orders Are Subject To Approval

| Base Price:                         | \$206,076.00 |
|-------------------------------------|--------------|
| This Home Displays The Following Op | tions:       |
| 6/12 Roof Slope                     | 3,234.00     |
| Peachtree Windows (disc.)           | 4,840.00     |
| Upgrade Carpet (Gorham)             | 883.00       |
| Gas Fireplace                       | 8,220.00     |
| Vaulted Ceilings (LR, DR, Kit)      | 1,806.00     |
| Oak Rail & Spindles                 | 1,950.00     |
| Interior French Doors w/Glass       | 1,550.00     |
| Paddle Fan Light (x4)               | 754.00       |
| Floor Receptacle (By Railing DR)    | 158.00       |
| Wire For Electric Range             | 175.00       |
| Wire for Future Microwave           | 75.00        |
| Wire for Future DW                  | 75.00        |
| Extra Outlets (x2)                  | 48.00        |
| Elongated Toilet                    | 62.00        |
| Laundry Area w∖Cabinets             | 750.00       |
| Laundry Tub                         | 249.00       |
| Cold Water Faucet                   | 38.00        |
| Extra 3/4 Bath                      | 2,450.00     |
| Recessed Medicine Cabinet (x2)      | 140.00       |
| Double Sink Vanity                  | 725.00       |
| 5' Shower                           | 250.00       |
| Westbury Oak Cabinets (disc.)       | 2,858.00     |
| APC Kitchen Cabinet Option          | 1,793.00     |
| 2' of Extra APC Base Cabinets       | 532.00       |
| Custom Cabinets                     | 475.00       |
| Ceramic Tile Backsplash             | 595.00       |
| Crown Molding (32')                 | 640.00       |
| 36" Wide Counter Top (7')           | 60.00        |
| Vent Rangehood to Exterior          | 200.00       |
| Suntube (x2)                        | 1,590.00     |
| Painted Front Entry Door            | 229.00       |
| Sidelight 1/2 Glass (S33)           | 1,315.00     |
| 6' Peachtree Patio Door (disc.)     | 1,850.00     |

Total With Options Shown: \$246,645.00

Appliances shown are optional and not included in Total price.

## Prairie du Chien, WI (#9423 -9-4)

Prices are Subject to Change

**Color Information** 

S. Wicker Siding, Clay Trim, Heather Blend Shingles, Wineberry Shutters, White Baths, Clove Carpet, (?) Laminate Floor, 91082 Vinyls, SS Sink, Natural Oak Trim & Doors, Black Appliances, Peachtree Pebble Tan Dbl-hung Windows. Butterum Granite Countertop, Spring Valley Natural Cabinets, Black FP Front

Price Includes: Crane Setting, All Blueprints, R55
Ceilings, R21 Exterior Walls, Kohler Plumbing,
Pella Windows, 200 Amp Service, All Applicable
Tax and Much More!!

- 14'-0"

\*See Sales Rep For Any Applicable Delivery Fees

March 2025

Reverse Plan

30'-0" —