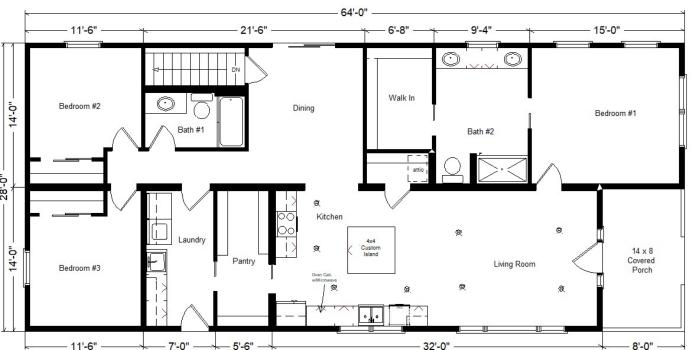

## Model #2

28x60 Ranch 1,680 sq. ft. w/8' Covered Porch

## **Color Information**

Colonial White Vinyl Siding, Black Trim, Moire Black Shingles, LP Onyx Window/Door Lineals, SS Country Sink, Mystic and Onyx Painted Cabinets. White Painted Trim & Doors, White Baths, #1250 Bath #1 Vanity Top, Indian Pearl Quartz Top in Bath #2, Truffle Carpet, LX102 Vinyl Floors, Cedar Checstnut Floors, #782 Bav. Cream in Baths/Laundry Rooms, Black Pella Impervia **Dbl-hung Windows** w/White Interiors. Indian Pearl Quartz Kitchen Countertops, Jamocha Granite Top in Laundry, Matte Black Hardware