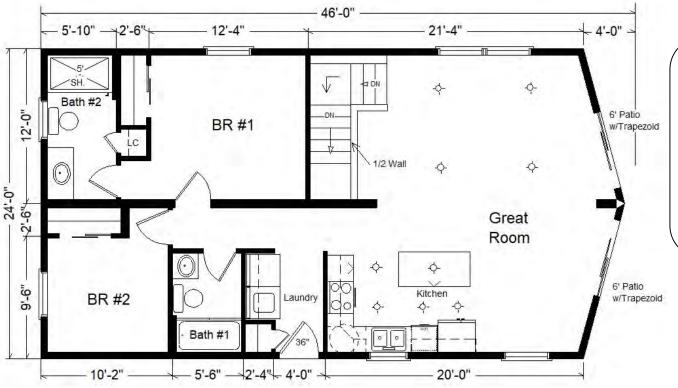

## Model #17

24x46 Rustic Prow Ranch 1,056 sq. ft.

## Prairie du Chien, WI

(#11437 -4-6)

MN #BC146710

| Base Price:                             | \$120,027.00 |
|-----------------------------------------|--------------|
|                                         |              |
| This Home Displays The Following Option | 115.         |
| Metal Roof                              | 6,072.00     |
| LP Smartside Siding                     | 10,481.00    |
| Window(7) and Door(1) Lineals           | 803.00       |
| Par. Truss Vaulted Gr. Room             | 1,883.00     |
| Mowhawk Rewood in LR                    | 984.00       |
| Mohawk Solid Tech Flooring in Baths     | 189.00       |
| 2 Extra Exterior Coachlights            | 194.00       |
| 12 LED Can Lights                       | 780.00       |
| Wire for Electric Range                 | 175.00       |
| Wire for Future DW                      | 75.00        |
| Wire for Future Microwave               | 75.00        |
| Vent Microwave/Rangehhod to Exterior    | 200.00       |
| Subway Tile Backsplash                  | 595.00       |
| Crown Molding (18')                     | 360.00       |
| Kohler Pull-down Faucet (K560-CP)       | 255.00       |
| Extra 3/4 Bath                          | 2,450.00     |
| 5' Shower (Bath #2)                     | 250.00       |
| Vanity Drawer Base (x2)                 | 452.00       |
| Recessed Medicine Cabinets (x2)         | 140.00       |
| Laundry Area w/Cabinets                 | 750.00       |
| Lazy Susan in Kitchen (BLS36)           | 625.00       |
| Extra Window (Bath #2)                  | 599.00       |
| Safety Glass (Bath #2)                  | 298.00       |
| 2-Pella 250 6' Patio Doors              | 5,792.00     |
| Paint 1 Side Exterior Door              | 229.00       |
| Credit 2nd Exterior Door                | -650.00      |