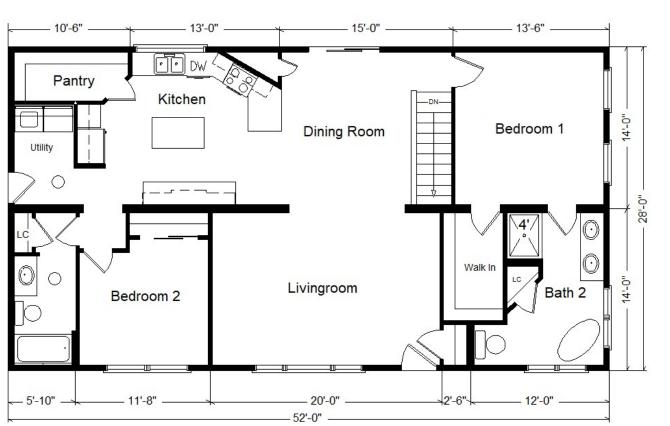

## **Model #15**

28x52 Ranch 1,456 sq. ft.

| Base Price:                               | \$156,224.00 |
|-------------------------------------------|--------------|
| This Home Displays The Following Options: |              |
| 6/12 Roof Slope                           | 2,548.00     |
| 9' Ceilings                               | 2,883.00     |
| Large Gable                               | 1,995.00     |
| Extra Roof Detail                         | 225.00       |
| Premium Color Vinyl Siding                | 929.00       |
| Window and Door Lineals                   | 1,644.00     |
| Tile Look Vinyl Plank (Bathrooms)         | 925.00       |
| Laundry Hook-Ups                          | 428.00       |
| Wire for Electric Range                   | 175.00       |
| Wire for Future DW                        | 75.00        |
| Extra 3/4 Bath                            | 2,450.00     |
| Double Sink Vanity                        | 725.00       |
| Stand Alone Tub/Chrome Faucet             | 3,886.00     |
| Shower Doors (Bath #2)                    | 575.00       |
| Vanity Drawer Bases                       | 490.00       |
| Recessed Medicine Cabinet (Bath #1)       | 70.00        |
| Oil Rubbed Bronze Bath Package            | 920.00       |
| Quartz Kitchen Countertops                | 8,071.00     |
| SS Apron Sink (EL-84)                     | 825.00       |
| Pulldown Kitchen Faucet (K22033CP)        | 410.00       |
| Korbet Maple Cabinets (disc.)             | 5,438.00     |
| APC Cabinet Option (Kit.)                 | 1,793.00     |
| Custom Cabinets                           | 488.00       |
| 5' of Extra APC Base Cabinets             | 1,925.00     |
| 5' of Mullion Glass Cab. Doors            | 520.00       |
| Crown Molding (28')                       | 560.00       |
| SS Microwave Vented to Exterior           | 694.00       |
| LED Lighting (x16)                        | 1,040.00     |
| White Trim and 6 Panel H.C. Doors         | 6,750.00     |
| Suntubes (x2)                             | 1,590.00     |
| Kitchen Picture Window                    | 721.00       |
| Upgrade Front Door (SS866)                | 1,903.00     |
| Pella 250 Dbl-hung Vinyl Windows          | 1,731.00     |
| Master Bath Windows w/Safety Glass        | 4,319.00     |
| Window Grille x12 (prairie style)         | 1,236.00     |
| 6' Pella Enc. Patio Door (disc.)          | 1,850.00     |
| Total With Options Shown:                 | \$219,031.00 |

## **Color Information**

Flagstone Vinyl Siding, White Trim and Lineals, Moire Black Shingles, Flagstone Cabinets, White Trim & Doors, White Baths, #231 Vanity Tops, Flint Carpet, #96 Rockprt LVP Flooring, #990 Russet LVP in Bath #2, White Pella 250 Dblhung Windows, Rocky Shores Quartz Kitchen Countertops (no BS)