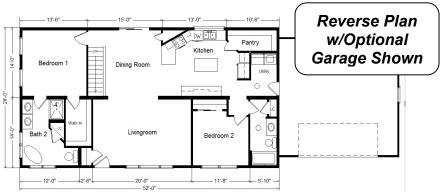

## **Model #15**

28x52 Ranch 1,456 sq. ft.

| Base Price:                               | \$156,224.00 |
|-------------------------------------------|--------------|
| This Home Displays The Following Options: |              |
| 6/12 Roof Slope                           | 2,548.00     |
| 9' Ceilings                               | 2,883.00     |
| Large Gable                               | 1,995.00     |
| Extra Roof Detail                         | 225.00       |
| Premium Color Vinyl Siding                | 929.00       |
| Window and Door Lineals                   | 1,644.00     |
| Tile Look Vinyl Plank (Bathrooms)         | 925.00       |
| Laundry Hook-Ups                          | 428.00       |
| Wire for Electric Range                   | 175.00       |
| Wire for Future DW                        | 75.00        |
| Extra 3/4 Bath                            | 2,450.00     |
| Double Sink Vanity                        | 725.00       |
| Stand Alone Tub/Chrome Faucet             | 3,886.00     |
| Shower Doors (Bath #2)                    | 575.00       |
| Vanity Drawer Bases                       | 490.00       |
| Recessed Medicine Cabinet (Bath #1)       | 70.00        |
| Oil Rubbed Bronze Bath Package            | 920.00       |
| Quartz Kitchen Countertops                | 8,071.00     |
| SS Apron Sink (EL-84)                     | 825.00       |
| Pulldown Kitchen Faucet (K22033CP)        | 410.00       |
| Korbet Maple Cabinets (disc.)             | 5,438.00     |
| APC Cabinet Option (Kit.)                 | 1,793.00     |
| Custom Cabinets                           | 488.00       |
| 5' of Extra APC Base Cabinets             | 1,925.00     |
| 5' of Mullion Glass Cab. Doors            | 520.00       |
| Crown Molding (28')                       | 560.00       |
| SS Microwave Vented to Exterior           | 694.00       |
| LED Lighting (x16)                        | 1,040.00     |
| White Trim and 6 Panel H.C. Doors         | 6,750.00     |
| Suntubes (x2)                             | 1,590.00     |
| Kitchen Picture Window                    | 721.00       |
| Upgrade Front Door (SS866)                | 1,903.00     |
| Pella 250 Dbl-hung Vinyl Windows          | 1,731.00     |
| Master Bath Windows w/Safety Glass        | 4,319.00     |
| Window Grille x12 (prairie style)         | 1,236.00     |
| 6' Pella Enc. Patio Door (disc.)          | 1,850.00     |
| Total With Options Shown:                 | \$219,031.00 |