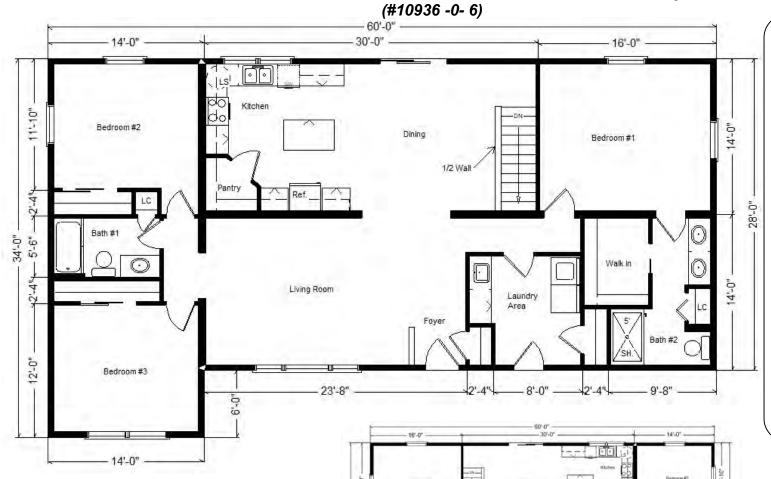

## Model #13

28x63 3-Piece Ranch 1,764 sq. ft.

| Base Price:                               | \$195,178.00 |
|-------------------------------------------|--------------|
| This Home Displays The Following Options: |              |
| 6/12 Roof Slope                           | 3,087.00     |
| 9' Walls                                  | 3,492.00     |
| Window and Door Lineals                   | 1,546.00     |
| Pella 350 Series Windows (disc.)          | 7,708.00     |
| 350 Patio Door w/Shades (disc.)           | 4,701.00     |
| Vaulted Ceilings (LR, Din & Kit.)         | 1,610.00     |
| Wire for Electric Range                   | 175.00       |
| 4 LED "can-look" Lights                   | 260.00       |
| Laundry Area Hook-ups                     | 428.00       |
| Laundry Sink w/6' of Benton Cabs.         | 1,591.00     |
| Extra 3/4 Bath                            | 2,450.00     |
| Double Sink Vanity                        | 725.00       |
| Cultured Granite Vanity Tops              | 699.00       |
| 5' Shower Upgrade (Bath #2)               | 250.00       |
| Vanity Drawer Bases (x3)                  | 490.00       |
| Rubbed Bronze Bath Package                | 920.00       |
| Quartz Kitchen Countertops                | 7,638.00     |
| Kohler Pull-down Kit. Faucet (BRZ)        | 295.00       |
| Three Panel Oak Doors (x14)               | 3,570.00     |
| Pocket Door (Bath #2)                     | 390.00       |
| Premium Trim Package                      | 5,607.00     |
| Benton Birch Cabinets (disc.)             | 3,430.00     |
| APC Kitchen Cabinet Option                | 1,793.00     |
| 4' of Extra APC Base Cabinets             | 1,276.00     |
| Roto Cabinet (SCR36)                      | 527.00       |
| Subway Tiled Backsplash (NA)              | 595.00       |
| MT Crown Molding (24')                    | 888.00       |
| WP Microwave (WMH32519)                   | 454.00       |
| Vent Microwave to Exterior                | 200.00       |
| WP Dishwasher (WDF520)                    | 654.00       |
| Frosted Pantry Door                       | 869.00       |
| Upgrade Front Door (SS866MNTP)            | 1,903.00     |
| Painted Exterior Door (garage)            | 229.00       |

Total With Options Shown: \$255,628.00