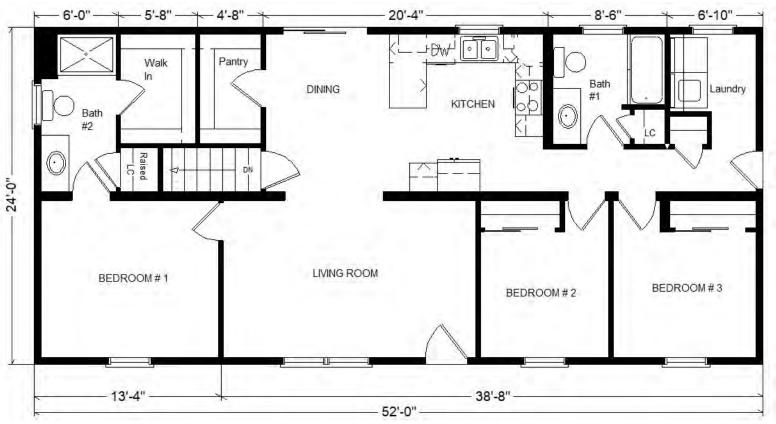

## Model #12 52' Classic Ranch 1,248 sq. ft.

| Base Price:                               | \$132,448.00 |  |
|-------------------------------------------|--------------|--|
| This Home Displays The Following Options: |              |  |
|                                           |              |  |
| Medium Gable                              | 1,456.00     |  |
| Vaulted Ceilings                          | 980.00       |  |
| Premium Color Vinyl Siding                | 732.00       |  |
| Window Lineals                            | 882.00       |  |
| ** Enc. Patio Door (disc.)                | 1,850.00     |  |
| Painted Exterior Doors (1 side)           | 458.00       |  |
| ** 3 Extra Enc. Windows                   | 890.00       |  |
| Safety Glass in Bath Windows              | 596.00       |  |
| Window Grilles (x9)                       | 927.00       |  |
| 1 Additional Marriage Wall Opening        | 450.00       |  |
| Wire for Elec. Range                      | 175.00       |  |
| Wire for Future Microwave                 | 75.00        |  |
| Wire for Future DW                        | 75.00        |  |
| Extra 3/4 Bath                            | 2,450.00     |  |
| Vanity Top Drawers (x2)                   | 140.00       |  |
| Crown Molding (32')                       | 640.00       |  |
| Hi-def Kitchen Countertops                | 296.00       |  |
| Subway Tile Backsplash                    | 595.00       |  |
| Custom Cabinets                           | 516.00       |  |
| Country Apron Sink (K3942-4)              | 1,224.00     |  |
| Kohler Pull-down Faucet (K560-CP)         | 255.00       |  |
| Laundry Area Hook-ups                     | 428.00       |  |

## **Color Information**

Autumn Red Siding, Clay Trim, Heather Blend Shingles, Clay Lineals, SS Sink and Rangehood, Hazelnut Oak Trim & Doors, White Baths, #250 Vanity Tops, Flint Carpets, Revwood Sail Cloth, Fossil Pella Sgl-hung Windows, Crema Mascarello Kitchen Countertops, Brushed Nickel Hardware, Sarsaparilla Cabinetry

Price Includes: Crane Setting, All Blueprints, R55 Ceilings, R21 Exterior Walls, Kohler Plumbing, Pella Windows, 200 Amp Service, All Applicable Tax and Much More!!

\*See Sales Rep For Any Applicable Delivery Fees