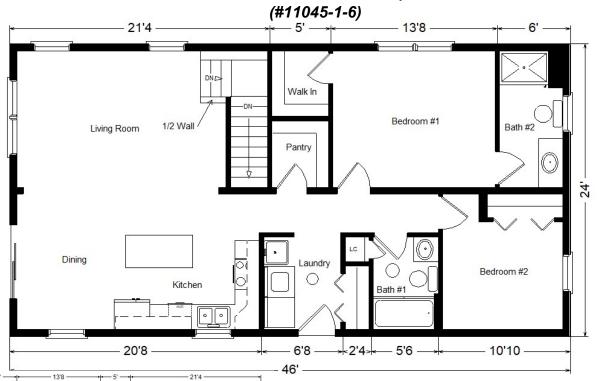

## Model #10 46' Rustic Ranch 1,104 sq. ft.

| Base Price:                               | \$120,027.00 |
|-------------------------------------------|--------------|
| This Home Displays The Following Options: |              |
| Premium Classic Vinyl Siding              | 678.00       |
| Window Lineals                            | 980.00       |
| ** Enc. Vinyl Patio Door                  | 1,850.00     |
| ** 3 Extra Pella Enc. Windows             | 890.00       |
| Safety Glass in Bath #2                   | 298.00       |
| Vaulted Ceilings (LR, Kit, Din)           | 1,109.00     |
| White Trim and 3-Panel Doors              | 5,623.00     |
| Wire for Electric Range                   | 175.00       |
| Wire for Future DW                        | 75.00        |
| Wire for Future Microwave                 | 75.00        |
| Vent Rangehood to Exterior                | 200.00       |
| Brellin Purestyle Cabinets (disc.)        | 3,430.00     |
| Kohler Pull-down Faucet (CP)              | 255.00       |
| Crown Molding (18')                       | 360.00       |
| Extra 3/4 Bath                            | 2,450.00     |
| Vanity Drawer Base (VDDB)                 | 226.00       |
| Br. Nickel Bath Packages                  | 795.00       |
| Laundry Area w/Hook-ups                   | 428.00       |
| Laundry Tub                               | 249.00       |
| 2 Suntubes                                | 1,590.00     |
| Credit 2nd Exterior Door                  | -650.00      |