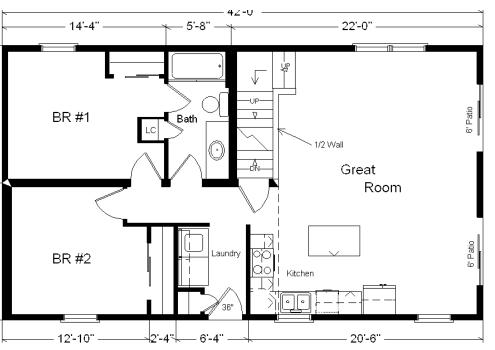

## Model #1 Rustic Loft 1,260 sq. ft.

MN #BC146710

\*All Rustic Loft Orders Are Subject To Approval

| Base Price:                               | \$181,326.00 |
|-------------------------------------------|--------------|
| This Home Displays The Following Options: |              |
|                                           |              |
| LP Smartside Siding (1502 sf)             | 11,925.00    |
| 3.5" Window/Door Lineals                  | 1,761.00     |
| Carpet Upgrade (Everything Nice)          | 1,950.00     |
| Laundry Area Hook-ups                     | 425.00       |
| Recessed Medicine Cabinet                 | 65.00        |
| Pull-down Kohler Kit. Faucet (ORB)        | 295.00       |
| Crown Molding (24')                       | 480.00       |
| Pioneer Hickory Cabs. (disc.)             | 2,775.00     |
| APC Cabinet Option                        | 1,793.00     |
| Custom Cabinets                           | 517.00       |
| Hi-definition Kit. Countertops            | 275.00       |
| Ceramic Tile Backsplash                   | 595.00       |
| Mullion Glass Cab. Door                   | 162.00       |
| WP Microwave (WMH310)                     | 394.00       |
| Wire for Future DW                        | 75.00        |
| DHI Fan/Lights (x2)                       | 398.00       |
| 6' Trapezoid Windows (x2)                 | 3,730.00     |
| 2 - 6' Visions Patio Doors (disc.)        | 3,700.00     |
| Casement Windows in Loft                  | 295.00       |
| 2nd Exterior Door Credit                  | -650.00      |

**Total With Options Shown:** \$212,286.00

Price Includes: Crane Setting, All Blueprints, R50 Ceilings, R21 Exterior Walls, Kohler Plumbing, Pella Windows, Knotty Pine For Ceilings and End Walls, 200 Amp Service, All Applicable Tax and Much More!!