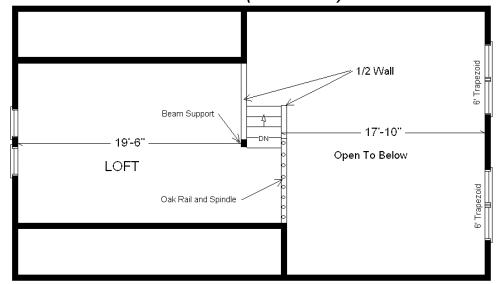

Flooring and Oak Railing for Loft area/steps Purchased and Installed By Buyer.

\*See Sales Rep For Any Applicable Delivery Fees and Full List of Finish/Service Work Done By Buyer