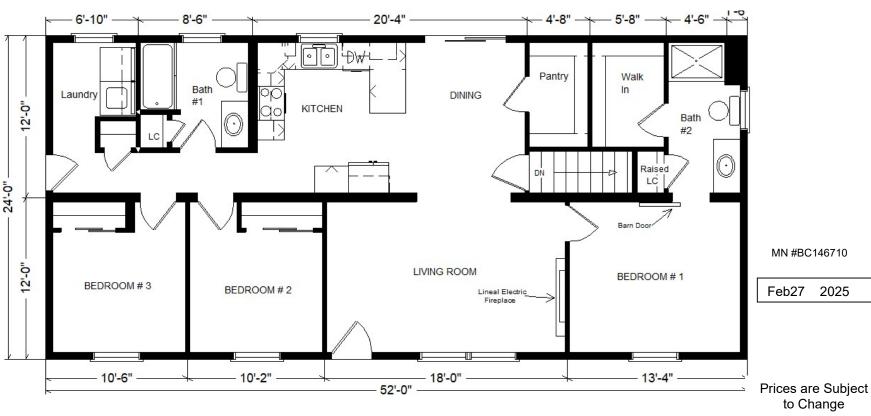

## Model #7 52'Classic Ranch

1,248 sq. ft.

| Base Price:                               | \$132,448.00 |
|-------------------------------------------|--------------|
| This Home Displays The Following Options: |              |
| Medium Gable                              | 1,456.00     |
| 1 Extra Marriage Wall Opening             | 450.00       |
| Vaulted Ceilings                          | 989.00       |
| Window Lineals                            | 882.00       |
| Upgrade Rewood Flooring                   | 338.00       |
| Mohawk Solid Tech Floors in Baths         | 273.00       |
| Barn Door on Bath #2                      | 375.00       |
| Frosted Pantry Door                       | 869.00       |
| Dimplex Linear Fireplace                  | 1,800.00     |
| Custom Cabinets (taller/deeper)           | 637.00       |
| Tall Microwave Cabinet (upcharge)         | 687.00       |
| Pella 250 Patio Door (upcharge)           | 2,009.00     |
| 3 Extra Windows                           | 1,797.00     |
| Safety Glass in 2 Windows                 | 596.00       |
| Wire for Elec. Range                      | 175.00       |
| Wire for Future DW                        | 75.00        |
| Wire for Future Microwave                 | 75.00        |
| Vent Rangehood to Exterior                | 200.00       |
| Ceramic Tile Backsplash                   | 595.00       |
| Extra 3/4 Bath                            | 2,450.00     |
| Vanity Top Drawers (x2)                   | 264.00       |
| Back-lit LED Mirrors in both Baths        | 260.00       |
| Kohler Pull-down Kit. Faucet (CP)         | 245.00       |
| 8" Deep SS Kitchen Sink                   | 130.00       |
| Crown Molding on Kit. Cabinets (34')      | 680.00       |
| Laundry Area w/Cabinets                   | 750.00       |

## Total With Options Shown: \$151,505.00

Price Includes: Crane Setting, All Blueprints, R55 Ceilings, R21 Exterior Walls, Kohler Plumbing, Pella Windows, 200 Amp Service, All Applicable Tax and Much More!!

## **Color Information**

Natural Clay Siding, Almond Trim, Heather Blend Shingles, Sav, Wicker Window Lineals, SS Sink and Rangehood, Arbor Oak Trellis Cabinets, Pecan Oak Trim & Doors, White Baths, #1250 Vanity Tops, Daytona Sand Carpet, Fawn Chestnut Revwood Flooring, Bavarian Cream Bath Floors, Almond Pella 250 Sgl-hung Windows, Butterum Granite Countertops, Brushed Nickel Hardware