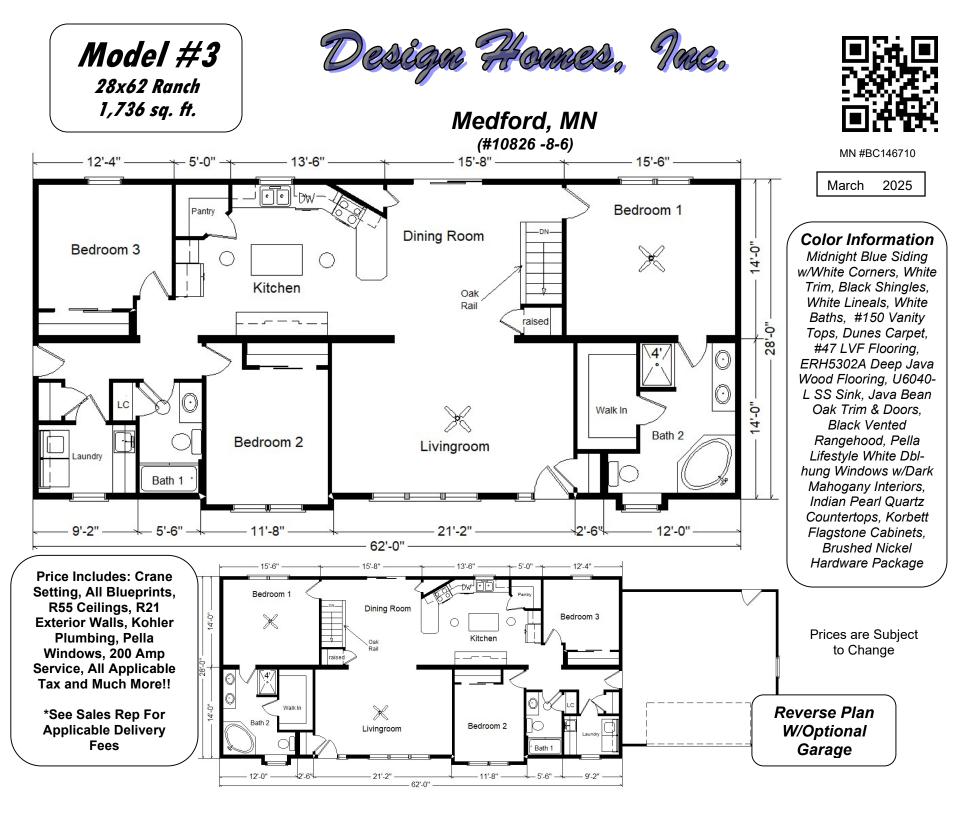

|
| Ceramic Tile Backsplash (NA)              | 595.00       |
| Crown Molding Above Kit Cabinets (31')    | 620.00       |
| Mullion Glass Cab. Doors (3')             | 313.00       |
| Quartz Countertops (Kitchen)              | 8,912.00     |
| Pull-down Kit. Faucet (K560-BN)           | 295.00       |
| Frosted Pantry Door                       | 869.00       |
| Suntube (x3)                              | 2,385.00     |
| Pella Lifestyle Windows                   | 7,903.00     |
| Window Grilles (top sashes only)          | 572.00       |
| Pella 6' Patio Door                       | 5,005.00     |
| Transon Windows (x3)                      | 2,868.00     |
| Sidelight (S4)                            | 1,360.00     |
| Total w/Options Shown:                    | \$262,082.00 |