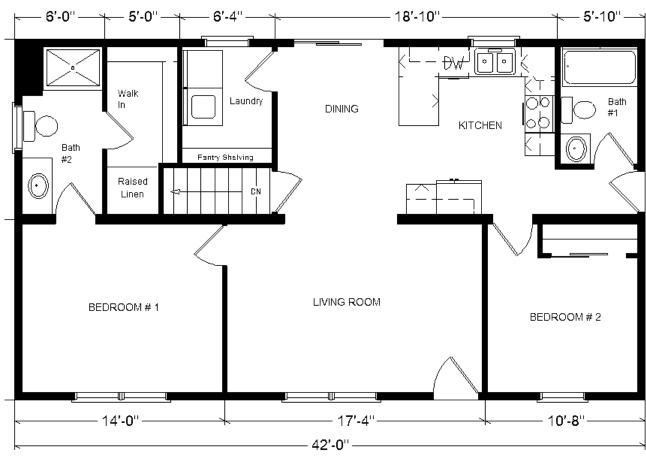

## Model #4 42' Classic Ranch 1,008 sq. ft.

| Base Price:                               | \$111,747.00 |
|-------------------------------------------|--------------|
| This Home Displays The Following Options: |              |
|                                           |              |
| Metal Roof                                | 5,544.00     |
| Window Lineals                            | 784.00       |
| **6' Pella Enc.Patio Door                 | 1,850.00     |
| ** 2 Extra Pella Windows                  | 594.00       |
| Safety Glaze Window (Bath #2)             | 298.00       |
| Painted Front Door                        | 229.00       |
| Wire for Future Fan/Light (LR)            | 55.00        |
| Wire for Future DW                        | 75.00        |
| Wire for Future Microwave                 | 75.00        |
| Vaulted Ceilings (Lr, Kit, Din.)          | 929.00       |
| Extra 3/4 Bath                            | 2,450.00     |
| Vanity Top Drawers (Bath #2)              | 70.00        |
| Recessed Medicine Cabinets (x2)           | 140.00       |
| Select Kit. Cabinet Option                | 680.00       |
| Custom Cabinets                           | 402.00       |
| Base Cabinet Roll-out Trays (x5)          | 405.00       |
| Laundry Area w/Cabinets                   | 750.00       |

| Total With Options Shown: \$ | 127,077.00 |
|------------------------------|------------|
|------------------------------|------------|

Price Includes: Crane Setting, All Blueprints, R55 Ceilings, R21 Exterior Walls, Kohler Plumbing, Pella Windows, 200 Amp Service, All Applicable Tax and Much More!!