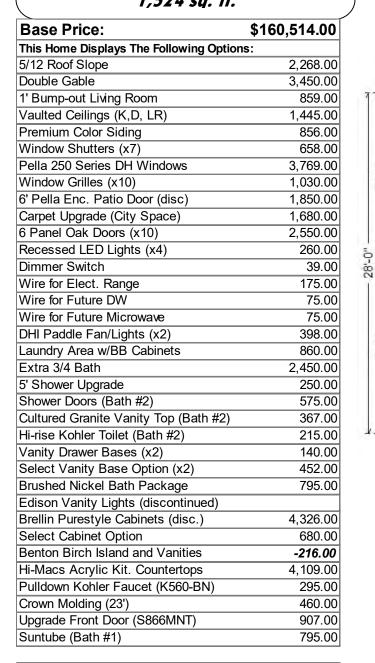

## Model #3 28 x 54 Ranch

Total With Options Shown: \$199,411.00

Price Includes: Crane Setting, All Blueprints, R55 Ceilings, R21 Exterior Walls, Kohler Plumbing, Pella Windows, 200 Amp Service, All Applicable Tax and Much More!!