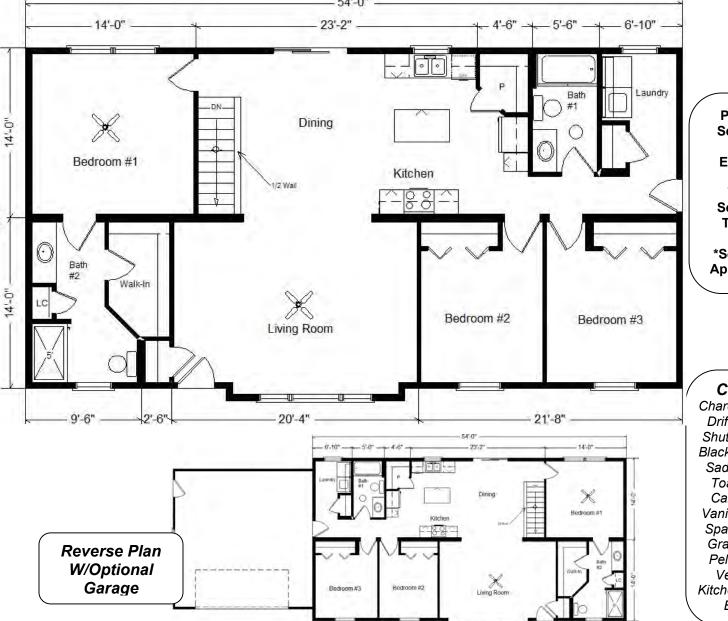

## Model #3 28 x 54 Ranch

Total With Options Shown: \$199,411.00

Price Includes: Crane Setting, All Blueprints, R55 Ceilings, R21 Exterior Walls, Kohler Plumbing, Pella Windows, 200 Amp Service, All Applicable Tax and Much More!!