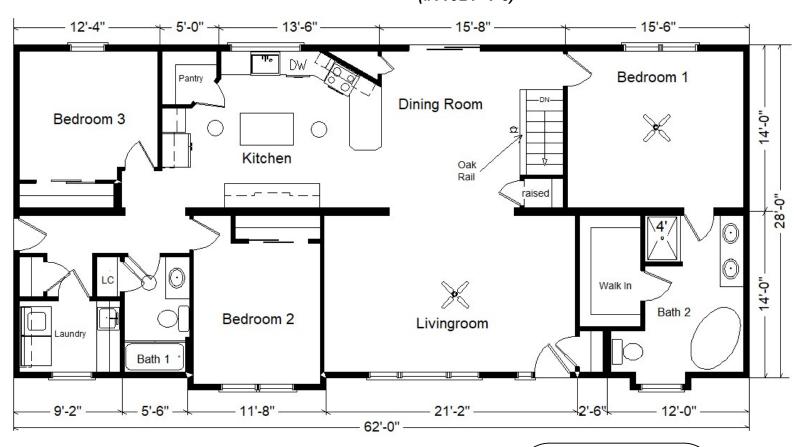

## **Model** #1 28x62 Ranch 1,736 sq. ft.

## Fond du Lac, WI (#11024 -1-6)

## **Color Information**

Espresso Siding, White Trim, White Corners, Moire Black Shingles, White Lineals, White \$& Bisque Baths, #780 & 231 Vanity Tops, Bark Carpet, LX102 Vinyl, 990 Russett LVP in Bath #2, Fawn Chestnut Mohawk Revwood, Hazelnut Oak Trim & Doors, SS Vented Rangehood, Pella 250 White Dbl-hung Windows, Perlato Granite Countertop. Burlap Stained Cabinets, Brushed Nickel Package, Coffee Stained Front Door Prices are Subject to Change