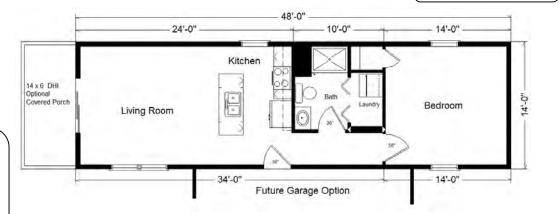

Faucet                 | -575.00     |
| 2-SS Grab Bars by Toilet                   | 194.00      |
| Brushed Nickel Bath                        | 495.00      |
| Pella 6' Enc. Patio Door (disc)            | 1,850.00    |
| Painted Exterior Door (1 side)             | 229.00      |
| 2nd Exterior Door Credit                   | -650.00     |
|                                            |             |

#### Total With Options Shown: \$109,813.00

Price Includes: Crane Setting, All Blueprints, R55 Ceilings, R21 Exterior Walls, Kohler Plumbing, Pella Windows, 200 Amp Service, All Applicable Tax and Much More!!

\*See Sales Rep For Any Applicable Delivery Fees

# Design Homes, Inc.

### Eldridge, IA (#11025 -1-6)

Feb25 2025



Prices are Subject to Change

MN #BC146710



### Reverse Plan



### **Color Information**

LP Grizzly Siding, Clay Trim,
Buckskin Metal Roof,
White Bath, Peat Carpet, Fossil
Hickory Flooring, SS Country
Sink, Saddle Oak Trim & Doors,
Black Vented Rangehood, Fossil
Pella Sgl-hung Windows,
Jamocha Granite Countertop,
Saddle Knotty Pine on Ceiling,
Saddle Stain Oak Cabinets