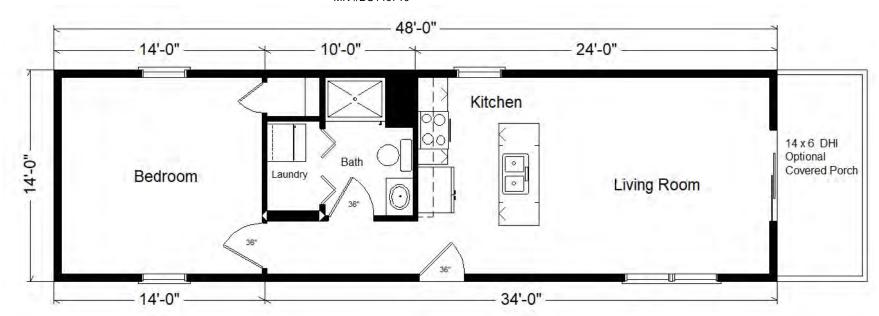

## 48' CABIN w/Optional 6' Porch 672 sq. ft.

| Base Price:                                | \$69,877.00 |
|--------------------------------------------|-------------|
| This Cabin Displays The Following Options: |             |
| 6' Porch                                   | 6,897.00    |
| Upgrade Trex Decking on Porch              | 790.00      |
| Metal Roof                                 | 4,698.00    |
| Vaulted Ceilings (Kit, LR & Porch)         | 602.00      |
| Hardwood Flooring Upgrade                  | 1,518.00    |
| LP Smartside (special order)               | 10,431.00   |
| Crown Molding                              | 200.00      |
| Knotty Pine Carsiding on Ceiling           | 4,606.00    |
| Pull-down Kit. Faucet (K560-CP)            | 245.00      |
| SS Country Sink                            | 1,224.00    |
| Ceramic Tile Backsplash                    | 298.00      |
| Westbury Oak Cabinets (disc.)              | 1,715.00    |
| Knotty Pine Carsided Kit. Island           | 269.00      |
| 4-LED Recessed Lights                      | 260.00      |
| Laundry Hook-ups                           | 428.00      |
| Wire for Electric Range                    | 175.00      |
| Wire for Future DW                         | 75.00       |
| Wire for Future Microwave                  | 75.00       |
| Vanity Drawer Base (VSD)                   | 132.00      |
| Recessed Medicine Cabinet                  | 65.00       |
| ADA Shower Upgrade OPS 4836                |             |
| w∖Seat and 2 Grab Bars                     | 3,400.00    |
| Adjustable Hand-held Shower Upgrade        | 290.00      |
| Credit Std. Tub and Faucet                 | -575.00     |
| 2-SS Grab Bars by Toilet                   | 194.00      |
| Brushed Nickel Bath                        | 495.00      |
| Pella 6' Enc. Patio Door (disc)            | 1,850.00    |
| Painted Exterior Door (1 side)             | 229.00      |
| 2nd Exterior Door Credit                   | -650.00     |
|                                            |             |

#### Total With Options Shown: \$109,813.00

Price Includes: Crane Setting, All Blueprints, R55 Ceilings, R21 Exterior Walls, Kohler Plumbing, Pella Windows, 200 Amp Service, All Applicable Tax and Much More!!