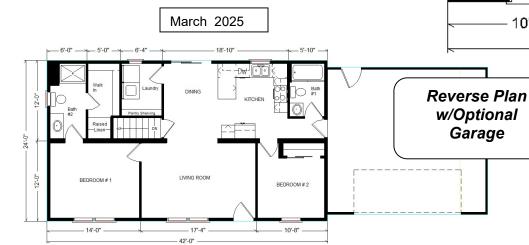

|
| Overhead Light Fixture (LR)               | 32.00        |
| Wire for Elec. Range                      | 175.00       |
| Wire for Future DW                        | 75.00        |
| Wire for Future Microwave                 | 75.00        |
| Vent Rangehood to Exterior                | 200.00       |
| Vanity Drawer Base (VBB)                  | 70.00        |
| 3/4 Bath                                  | 2,450.00     |
| Recessed Medicine Cabinet (x2)            | 140.00       |
| Vaulted Ceilings (LR,Kit,Din)             | 929.00       |
| Laundry Area w/Hook-ups                   | 428.00       |
| ** 6' Pella Enc. Patio Door               | 1850.00      |
| Safety Glaze window (Bath #2)             | 298.00       |
| ** 2 Extra Windows                        | 594.00       |