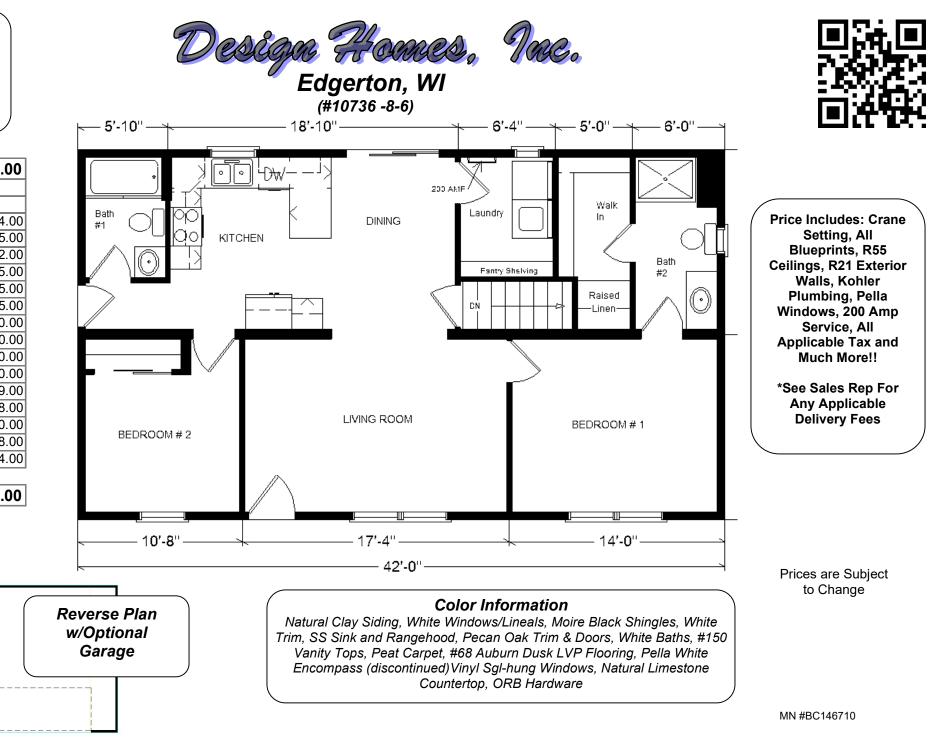

| Base Price:                               | \$111,747.00 |
|-------------------------------------------|--------------|
| This Home Displays The Following Options: |              |
| Window Lineals                            | 784.00       |
| Wire for Fan/Light (LR)                   | 55.00        |
| Overhead Light Fixture (LR)               | 32.00        |
| Wire for Elec. Range                      | 175.00       |
| Wire for Future DW                        | 75.00        |
| Wire for Future Microwave                 | 75.00        |
| Vent Rangehood to Exterior                | 200.00       |
| Vanity Drawer Base (VBB)                  | 70.00        |
| 3/4 Bath                                  | 2,450.00     |
| Recessed Medicine Cabinet (x2)            | 140.00       |
| Vaulted Ceilings (LR,Kit,Din)             | 929.00       |
| Laundry Area w/Hook-ups                   | 428.00       |
| ** 6' Pella Enc. Patio Door               | 1850.00      |
| Safety Glaze window (Bath #2)             | 298.00       |
| ** 2 Extra Windows                        | 594.00       |