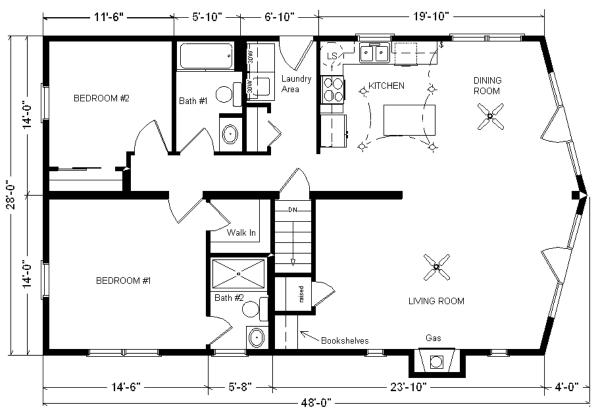

## Model #3

28x48 Prow Ranch 1,288 sq. ft.

| Base Price:                               | \$147,645.00 |
|-------------------------------------------|--------------|
| This Home Displays The Following Options: |              |
| Metal Roof                                | 6,912.00     |
| Outside Chimney Chase                     | 1,350.00     |
| Gas Fireplace                             | 6,990.00     |
| Vaulted Great Room w/Par. Truss           | 1,883.00     |
| LP Siding w/Diamond Coat Finish           | 9,415.00     |
| Window and Door Lineals                   | 1,799.00     |
| Upgrade Carpet (E. Nice)                  | 1,138.00     |
| Pioneer Hickory Bookshelves (LR)          | 721.00       |
| Wire for Electric Range                   | 175.00       |
| Ceiling Fan w/Lights (x2)                 | 398.00       |
| 4 LED Can Lights on Dimmer (Kit)          | 299.00       |
| Extra 3/4 Bath                            | 2,450.00     |
| Rubbed Bronze Bath Package                | 795.00       |
| 5' Shower Upgrade (Bath #2)               | 250.00       |
| Shower Doors (Both Baths)                 | 1,150.00     |
| Vanity Drawer Base (Both Baths)           | 264.00       |
| Cult. Granite Vanity Top (Bath #2)        | 147.00       |
| Recessed Medicine Cabinet (x2)            | 140.00       |
| Kohler Hi-rise Toilet (Bath #1)           | 215.00       |
| Grab Bars (x2 Bath #1)                    | 194.00       |
| Laundry Area w/Hickory Cabinets           | 940.00       |
| Pioneer Hickory Cabinets (disc.)          | 2,775.00     |
| Ceramic Tile Backsplash                   | 595.00       |
| Crown Molding (19')                       | 380.00       |
| Hi Definition Kit. Countertops            | 275.00       |
| Swan Quartz Sink (Nero)                   | 549.00       |
| Kohler Pull-down Kit. Faucet              | 275.00       |
| Pella Lifestyle Windows                   | 6,351.00     |
| 9' Trapezoid Windows (x2)                 | 7,422.00     |
| 9 Hinged Pella Patio Doors (x2)           | 20,260.00    |
| Exterior Door Credit                      | -650.00      |

**Total With Options Shown:** \$223,502.00

### **Color Information**

LP Seal Siding, Almond Trim, Oyster Lineals, Light Stone Metal Roof,, Sand Carpet, Bisque Baths, #430 & #259 Vanity Tops, Black Appliances. Antique Mascarello Countertop, Sand Carpets, 91160 Vinyl Flooring, Pella ProLine Windows w/Golden Oak Interiors, Caledonia FP Facade, Pioneer Hickory Natural Cabinets, Rubbed Bronze Package