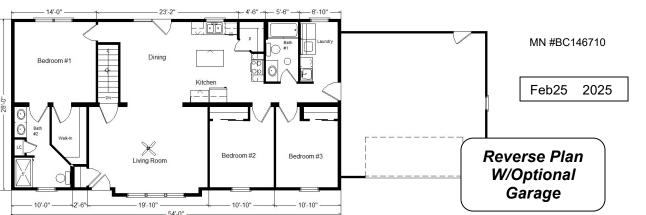

Cabinets (x2)           | 140.00       |
| Kohler Hi-rise Toilets                    | 430.00       |
| Fyfer Hickory Cabinets (disc.)            | 5,430.00     |
| Vent Rangehood to Exterior                | 200.00       |
| Swan Quartz Sink                          | 549.00       |
| Pulldown Kohler Faucet (K560-BN)          | 295.00       |
| Crown Molding (22')                       | 440.00       |
| Subway Tile Backsplash                    | 595.00       |
| Front Door Painted Both Sides             | 458.00       |
| Suntube (Bath #1)                         | 795.00       |
| Carrago (Dati Ir I)                       | 7 3 3 . 0 0  |

**Total With Options Shown:** 

\$216,948.00

Model #3
28 x 54 Ranch
1,524 sq. ft.

## Design Homes, Inc.

## Chippewa Falls, WI (#11259-3-6)







Price Includes: Crane Setting, All Blueprints, R55 Ceilings, R21 Exterior Walls, Kohler Plumbing, Pella Windows, 200 Amp Service, All Applicable Tax and Much More!!

\*See Sales Rep For Any Applicable Delivery Fees

## **Color Information**

Autumn Red Siding, Clay
Trim, Heather Blend
Shingles, Clay Lineals,
Espresso Kit. Sink, Black
Vented Rangehood, Java
Bean Oak Trim & Doors,
Karoo Hickory Cabinets,
Bisque & Bisque Baths,
Truffle Carpet, #CDL77-01
Sand Dune Revwood, Putty
Pella Lifestyle w/Provincial
Interiors Dbl-hung Windows,
Star Dune Kitchen
Countertops, BN Hardware,
Karoo Hickory in Laundry