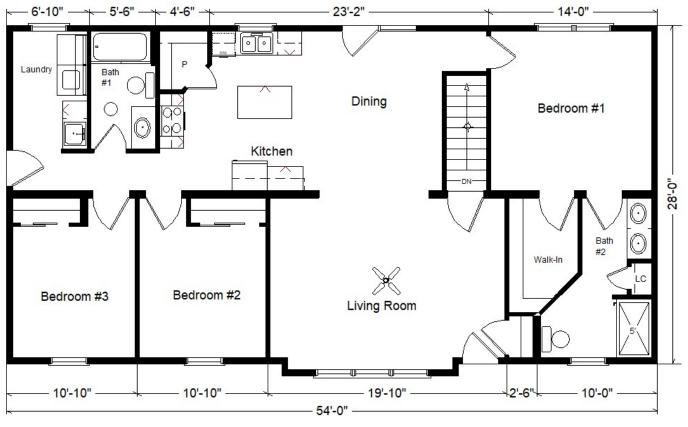

**Total With Options Shown:** 

\$216,948.00

Model #3
28 x 54 Ranch
1,524 sq. ft.