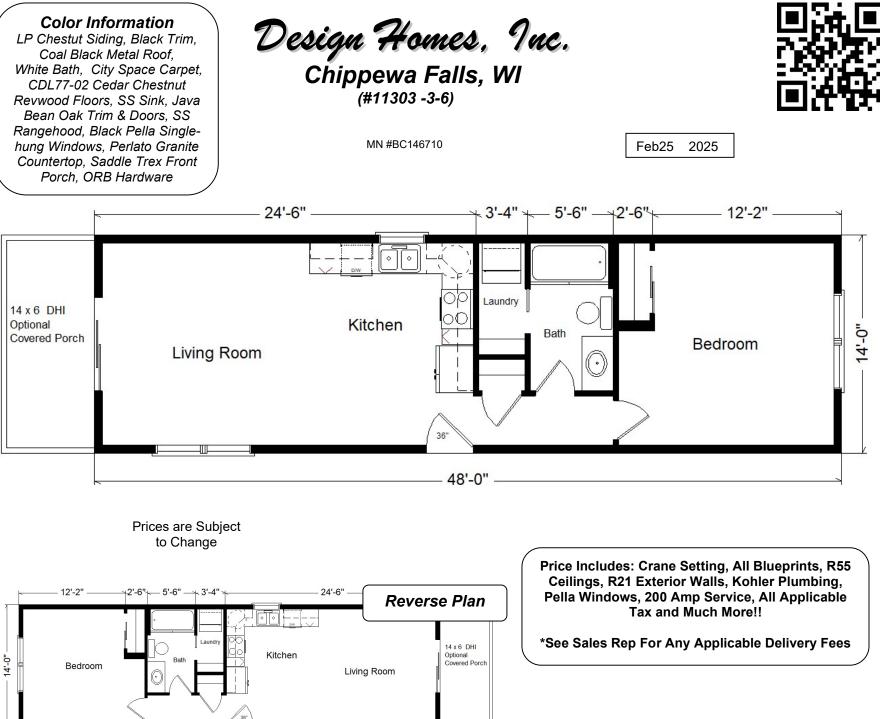

| <b>Model #2</b><br>48' CABIN/MiniHome<br>w/Optional 6' Porch |          |                                            |             |
|--------------------------------------------------------------|----------|--------------------------------------------|-------------|
|                                                              |          | 672 sq. ft.                                | )           |
|                                                              |          | Base Price:                                | \$69,877.00 |
|                                                              |          | This Cabin Displays The Following Options: | -           |
|                                                              |          | 6' Porch w/Trex Decking and Railings       | 6,897.00    |
| Metal Roof                                                   | 4,698.00 |                                            |             |
| Snow Bar for Roof                                            | 100.00   |                                            |             |
| LP Siding (Chestnut)                                         | 9,306.00 |                                            |             |
| Vaulted Ceilings (Great Room & Porch)                        | 740.00   |                                            |             |
| Car Siding on Great Room Celings                             | 5,127.00 |                                            |             |
| Wall Sound Insulation                                        | 21.00    |                                            |             |
| Crown Molding (19')                                          | 380.00   |                                            |             |
| Kit. Faucet w/sidesprayer                                    | 36.00    |                                            |             |
| Tile Backsplash                                              | 298.00   |                                            |             |
| Vent Rangehood to Exterior                                   | 200.00   |                                            |             |
| 8" Deep Stainless Sink (K11402)                              | 130.00   |                                            |             |
| Select Cabinet Option                                        | 340.00   |                                            |             |
| Lazy Susan                                                   | 599.00   |                                            |             |
| 4 LED Recessed Lights                                        | 260.00   |                                            |             |
| Dimmer Switch                                                | 39.00    |                                            |             |
| Wire for Electric Range                                      | 175.00   |                                            |             |
| Wire for Future DW                                           | 75.00    |                                            |             |
| Wire for Future Microwave                                    | 75.00    |                                            |             |
| DHI Paddle Fan/Light                                         | 220.00   |                                            |             |
| Custom Black Overhangs                                       | 477.00   |                                            |             |
| Laundry Hook-ups                                             | 428.00   |                                            |             |
| Upgrade Carpet                                               | 322.00   |                                            |             |
| Rare Vintage Revwood Upgrade                                 | 386.00   |                                            |             |
| 200 Amp Panel Cover                                          | 50.00    |                                            |             |
| Vanity Drawer Base (VDDB)                                    | 226.00   |                                            |             |
| Pocket Door                                                  | 390.00   |                                            |             |
| Recessed Bathroom Med. Cabinet                               | 70.00    |                                            |             |
| Hi Rise Kohler Toilet                                        | 215.00   |                                            |             |
| Pella Impervia Windows (fiberglass)                          | 2,590.00 |                                            |             |
| Pella Impervia 6' Patio Door                                 | 3,527.00 |                                            |             |
| Solatube in Bathroom                                         | 795.00   |                                            |             |
| Exterior Door Credit                                         | -650.00  |                                            |             |

48'-0"

Total With Options Shown: \$108,419.00